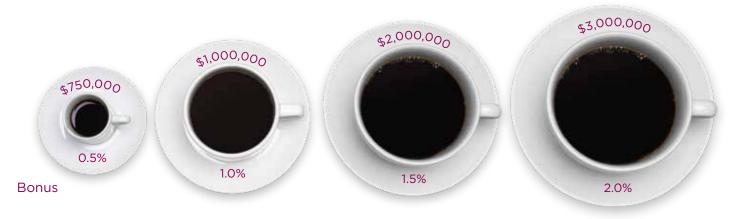

#### Production is based on a rolling 4 quarter assessment

In addition to your regularly scheduled point of sales commissions, we have built-in incentives to compensate you regularly, up to 200 bps, for outstanding production with **Income 150+**.<sup>1</sup>

The rolling 4 quarter assessment gives you the best chance for qualifying all of your production because it's never interrupted by year-end. Your qualification can now be maintained throughout the year and not limited to a calendar year.